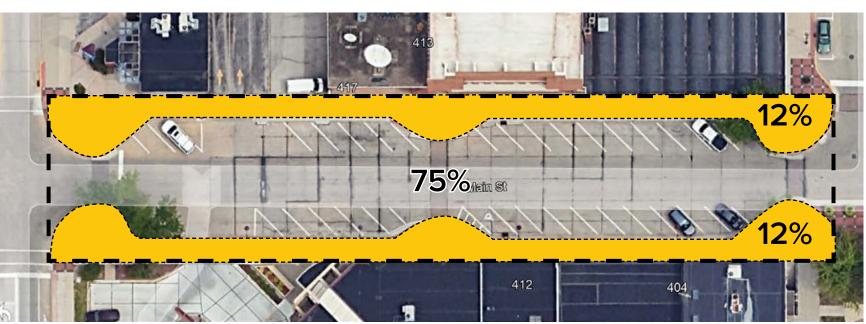

# **Overall Approach Built Form** SYSTEMS Public Realm **INITIATIVE AREAS** Connectivity

12' 52'