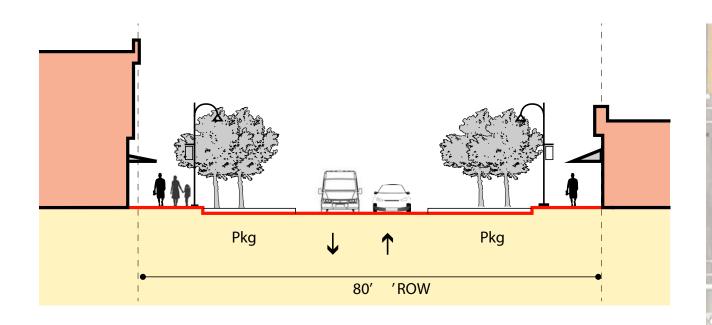

#### Downtown Ames Master Plan





#### **Agenda for Today**

#### **Purpose**

To present our findings; to diagnose the three systems of Downtown and to recommend the four focus areas for further study.

#### **Agenda**

- 1. What we have learned
  - a. Public Realm
  - b. Connectivity and transportation
  - c. Urban Form and Development
- 2. Key takeaways and opportunities
- 3. Recommended Focus Areas

#### Context



#### **E**dges



# **Overall Approach Built Form** SYSTEMS Public Realm **INITIATIVE AREAS** Connectivity













12' 52'











#### **Transportation Connectivity and Access**



**Street Grid** 

#### **Transportation: Arrival**



Transit: CyRide Routes



**Cycling Routes and Trails** 



Parking

#### **Transportation: Arrival**



**Mobility Hubs** 



Arrive by Vehicle Welcome, get oriented and enjoy on foot





Mix of uses, but almost no housing

Community attractions and destinations

Unique retailers and restaurants

Missing:

hospitality/hotel evening / weekend venues





"Soft" / Susceptible to change

#### **Main Opportunities**

To **expand** the role of the public realm to be

- -more welcoming to more people
- -to facilitate more events and program-ming
- to support business activity
- to connect across the tracks.

To re-design Main
Street as **THE signa- ture street** in