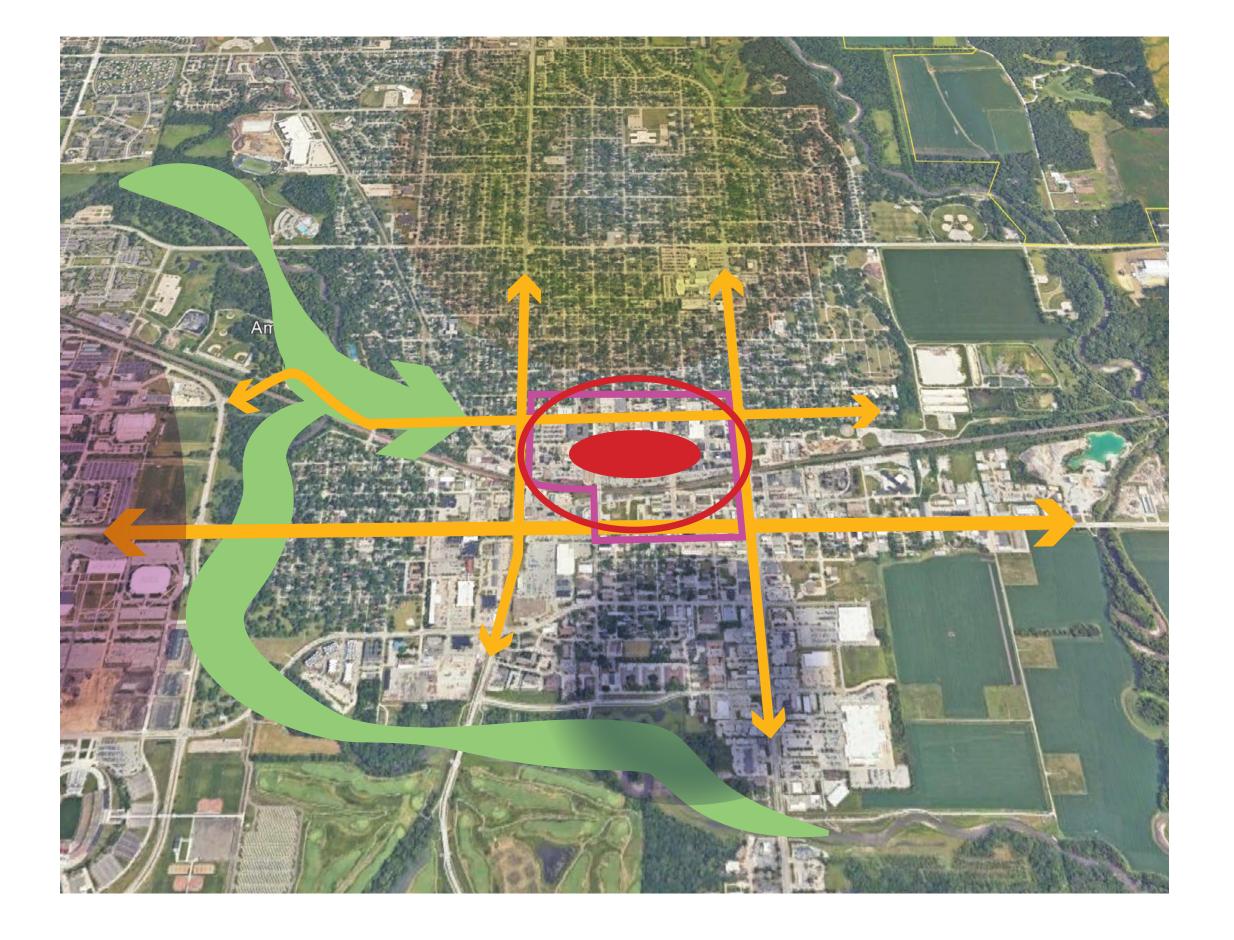

#### **Main Opportunities**

To **expand** the role of the public realm to be

- -more welcoming to more people
- -to facilitate more events and program-ming
- to support business activity
- to connect across the tracks.

To re-design Main
Street as **THE signa- ture street** in Ames
whose primary purpose is to support
businesses, activity,
and gathering.

To transition Downtown into a full mixed-use neighborhood while also growing it into a regional destination for entertainment, food, and gathering.

To clean up the edges and fill in the voids surrounding the core of downtown.

#### Where

Housing on west edge City Hall Parking

Mobility hub with CyRide Transit

Housing of south side of 5th Street

Mid Block Link from 5th to Main Street to Cornbread