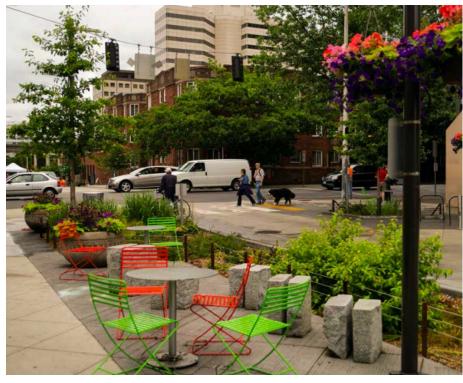

more welcoming to more people
- -to facilitate more events and program-ming
- to support business activity
- to connect across the tracks.

To re-design Main
Street as **THE signa- ture street** in Ames
whose primary purpose is to support
businesses, activity,
and gathering.

To transition Downtown into a full mixed-use neighborhood while also growing it into a regional destination for entertainment, food, and gathering.

To clean up the edges and fill in the voids surrounding the core of downtown.

#### Where









Housing on west edge City Hall Parking

Mobility hub with CyRide Transit

Housing of south side of 5th Street

Mid Block Link from 5th to Main Street to Cornbread



## Schainker to the Linc Connection











## Main Street Activation





## Main Street Activation











# East Edge and Duff Ave