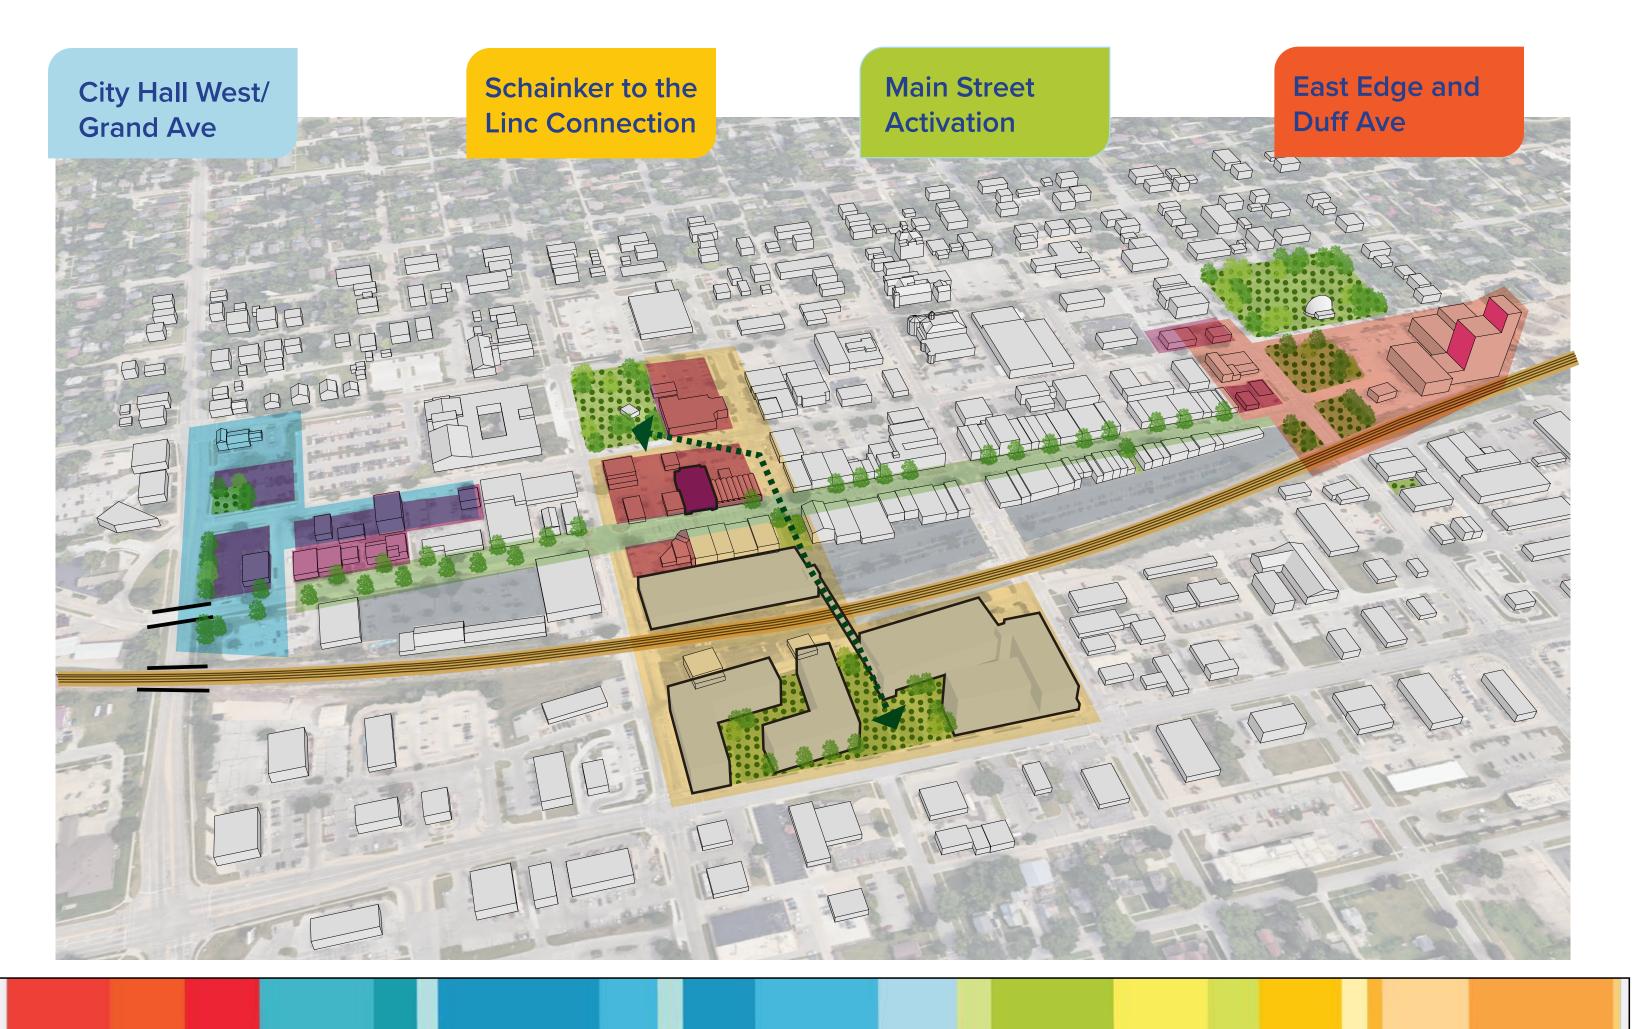

#### Where

Housing on west edge City Hall Parking

Mobility hub with CyRide Transit

Housing of south side of 5th Street

Mid Block Link from 5th to Main Street to Cornbread

## Schainker to the Linc Connection

## Main Street Activation

# East Edge and Duff Ave