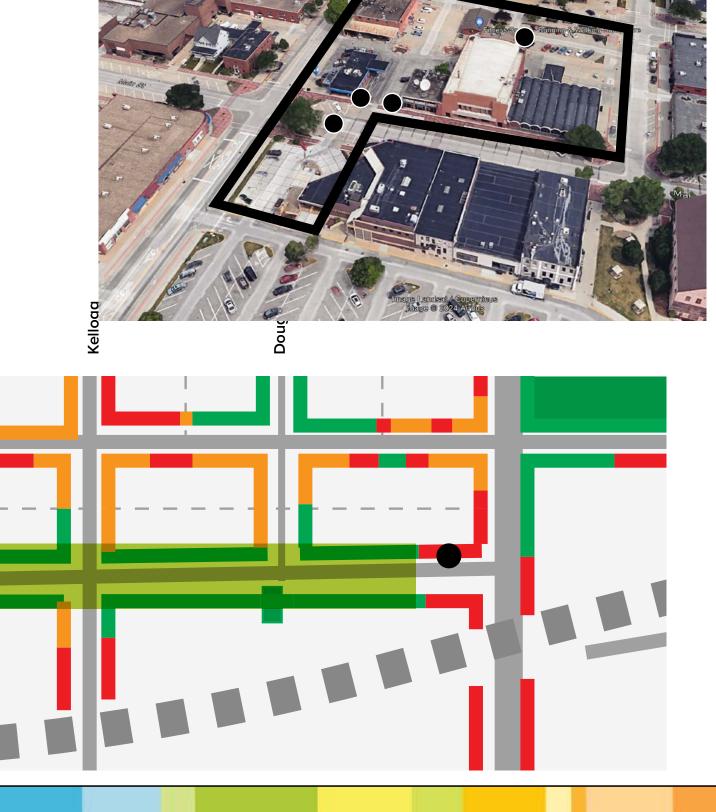

#### Downtown Ames Master Plan





#### **Agenda for Today**

#### **Purpose**

To present our findings; to diagnose the three systems of Downtown and to recommend the four focus areas for further study.

#### **Agenda**

- 1. What we have learned
  - a. Public Realm
  - b. Connectivity and transportation
  - c. Urban Form and Development
- 2. Key takeaways and opportunities
- 3. Recommended Focus Areas

#### Context



#### **E**dges



# **Overall Approach Built Form** SYSTEMS Public Realm **INITIATIVE AREAS** Connectivity













12' 52'











#### **Transportation Connectivity and Access**



**Street Grid** 

#### **Transportation: Arrival**



Transit: CyRide Routes



**Cycling Routes and Trails** 



Parking

#### **Transportation: Arrival**



**Mobility Hubs** 



Arrive by Vehicle Welcome, get oriented and enjoy on foot





Mix of uses, but almost no housing

Community attractions and destinations

Unique retailers and restaurants

Missing:

hospitality/hotel evening / weekend venues





"Soft" / Susceptible to change

#### **Main Opportunities**

To **expand** the role of the public realm to be

- -more welcoming to more people
- -to facilitate more events and program-ming
- to support business activity
- to connect across the tracks.

To re-design Main
Street as **THE signa- ture street** in Ames
whose primary purp