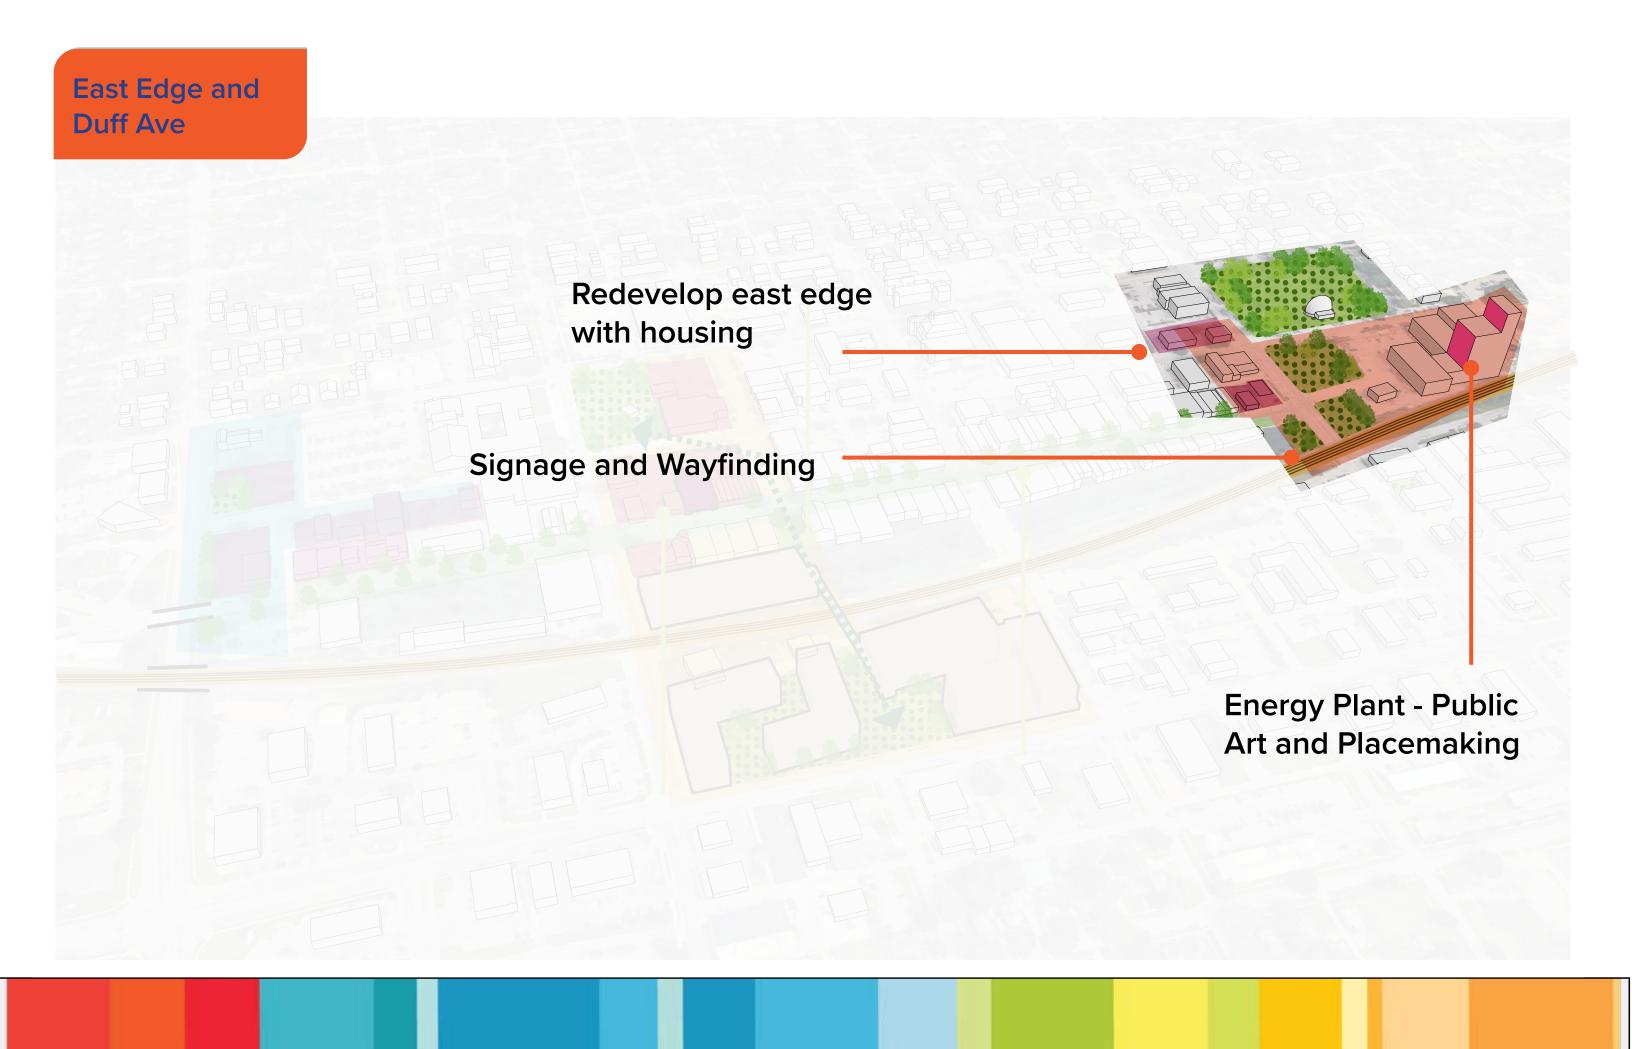

# East Edge and Duff Ave

To clean up the edges and fill in the voids surrounding the core of downtown.

#### Where

Housing on west edge City Hall Parking

Mobility hub with CyRide Transit

Housing of south side of 5th Street

Mid Block Link from 5th to Main Street to Cornbread