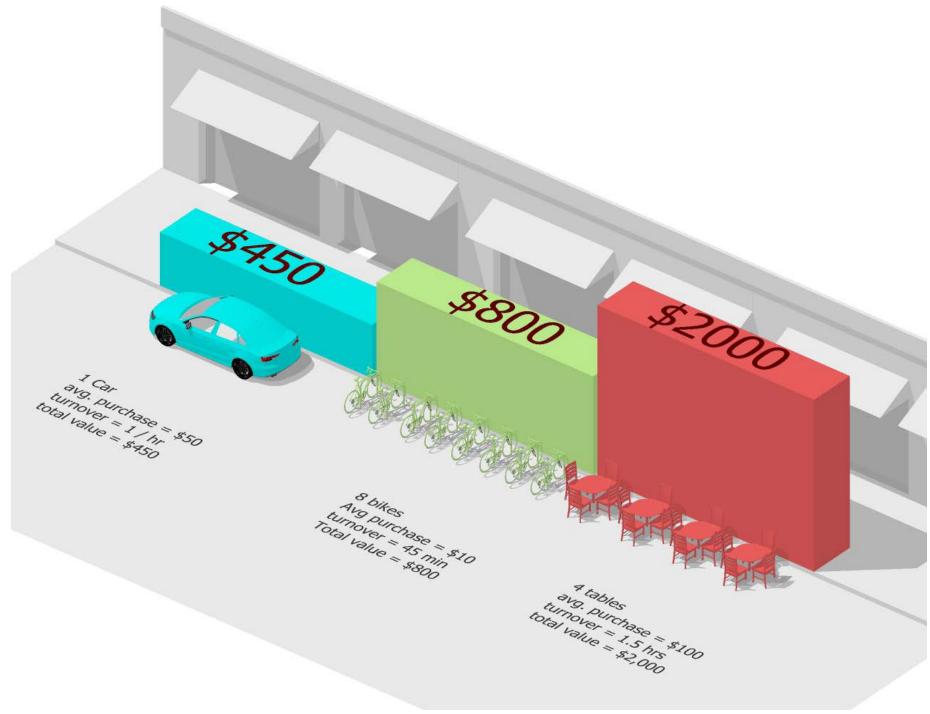

#### Downtown Ames Master Plan





#### **Agenda for Today**

#### **Purpose**

To present our findings; to diagnose the three systems of Downtown and to recommend the four focus areas for further study.

#### **Agenda**

- 1. What we have learned
  - a. Public Realm
  - b. Connectivity and transportation
  - c. Urban Form and Development
- 2. Key takeaways and opportunities
- 3. Recommended Focus Areas

#### Context



#### **E**dges



# **Overall Approach Built Form** SYSTEMS Public Realm **INITIATIVE AREAS** Connectivity













12' 52'











#### **Transportation Connectivity and Access**



**Street Grid** 

#### **Transportation: Arrival**



Transit: CyRide Routes



**Cycling Routes and Trails** 



Parking

#### **Transportation: Arrival**



**Mobility Hubs** 



Arrive by Vehicle Welcome, get oriented and enjoy on foot





Mix of uses, but almost no housing

Community attractions and destinations

Unique retailers and restaurants

Missing:

hospitality/hotel evening / weekend venues





"Soft" / Susceptible to change

#### **Main Opportunities**

To **expand** the role of the public realm to be

- -more welcoming to more people
- -to facilitate more events and program-ming
- to support business activity
- to connect across the tracks.

To re-design Main
Street as **THE signa- ture street** in Ames
whose primary