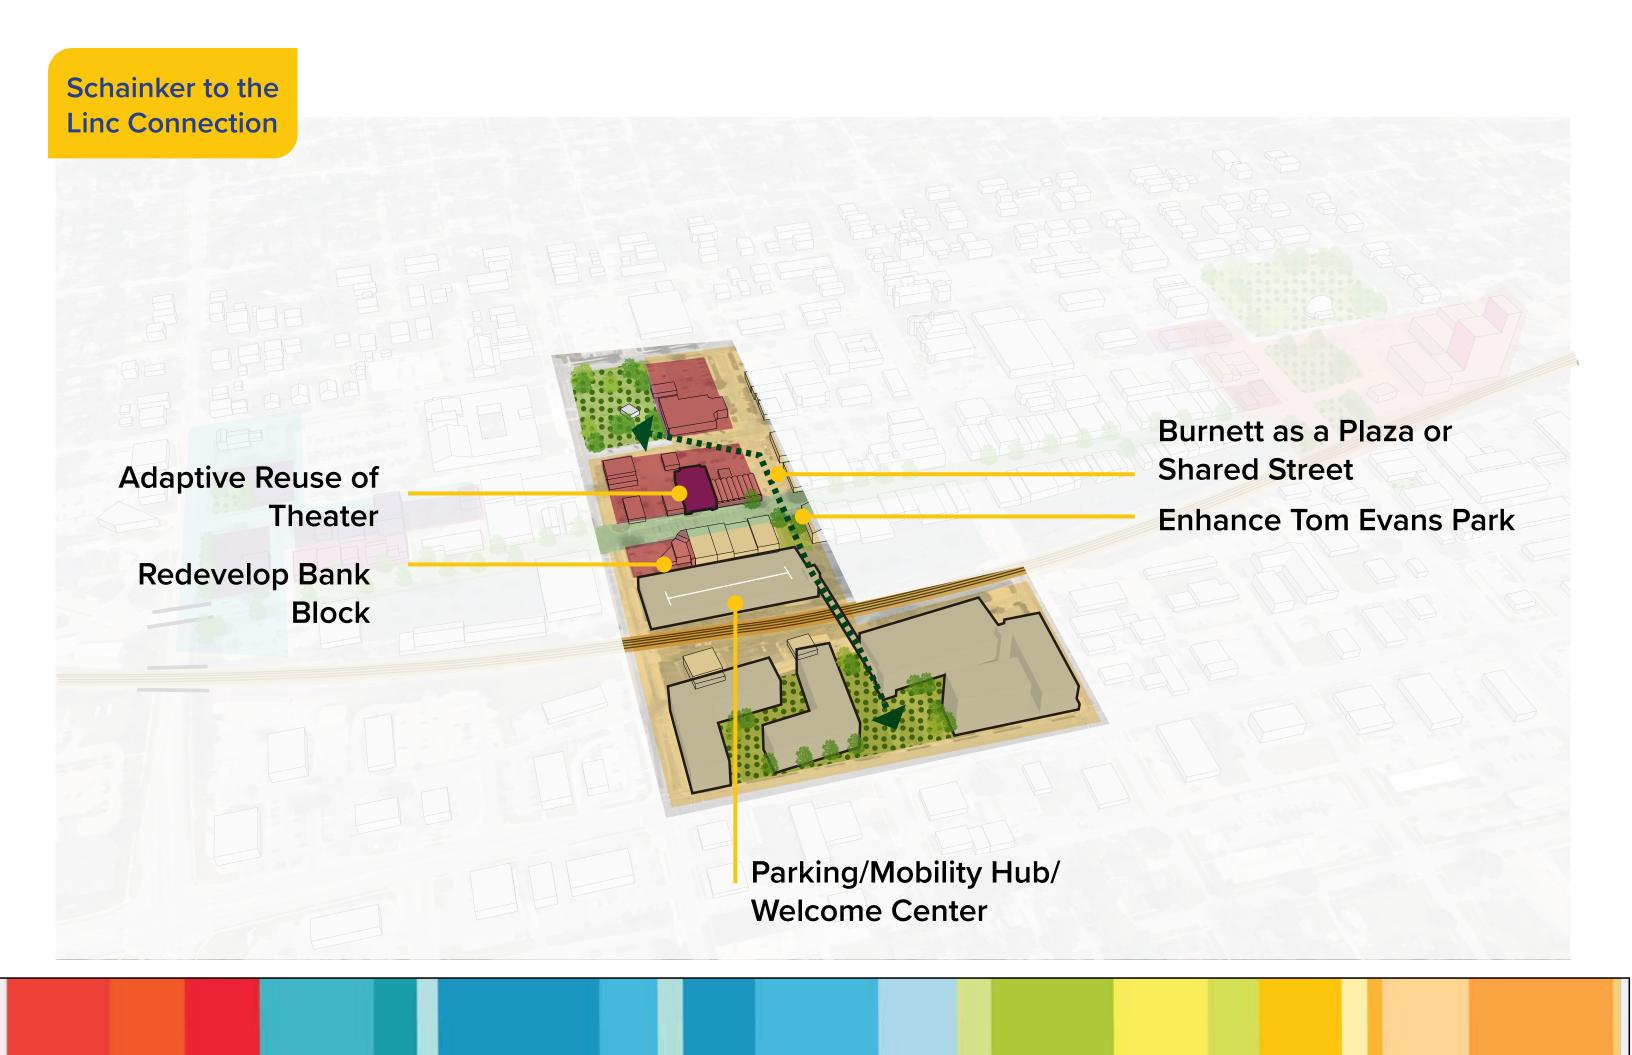

ft" / Susceptible to change

#### **Main Opportunities**

To **expand** the role of the public realm to be

- -more welcoming to more people
- -to facilitate more events and program-ming
- to support business activity
- to connect across the tracks.

To re-design Main
Street as **THE signa- ture street** in Ames
whose primary purpose is to support
businesses, activity,
and gathering.

To transition Downtown into a full mixed-use neighborhood while also growing it into a regional destination for entertainment, food, and gathering.

To clean up the edges and fill in the voids surrounding the core of downtown.

#### Where









Housing on west edge City Hall Parking

Mobility hub with CyRide Transit

Housing of south side of 5th Street

Mid Block Link from 5th to Main Street to Cornbread



## Schainker to the Linc Connection











## Main Street Activation





## Main Street Activation











# East Edge and Duff Ave