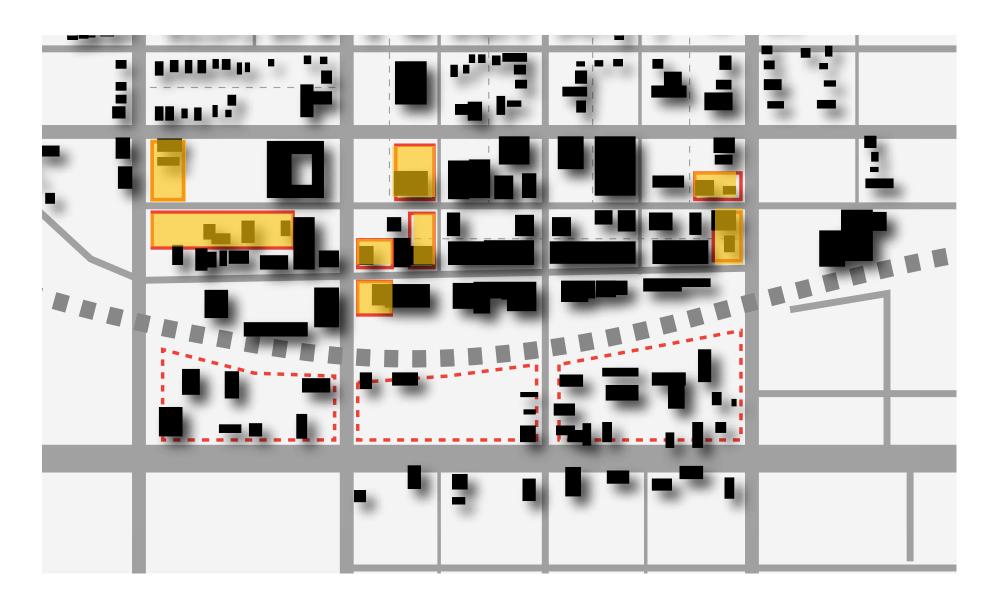

To clean up the edges and fill in the voids surrounding the core of downtown.

#### Where

Housing on west edge City Hall Parking

Mobility hub with CyRide Transit

Housing of south side of 5th Street

Mid Block Link from 5th to Main Street to Cornbread