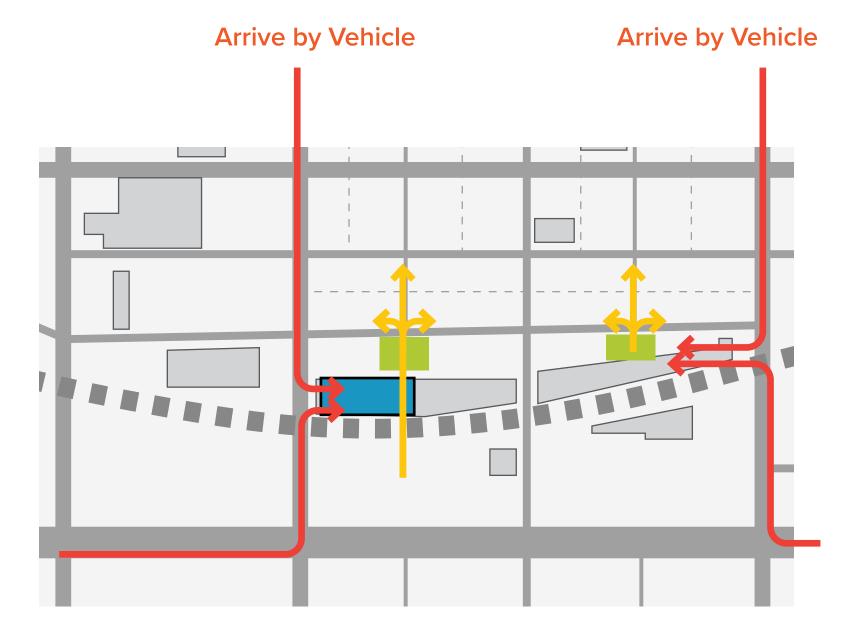

#### **Transportation: Arrival**

**Mobility Hubs** 

Arrive by Vehicle Welcome, get oriented and enjoy on foot

Mix of uses, but almost no housing

Community attractions and destinations

Unique retailers and restaurants