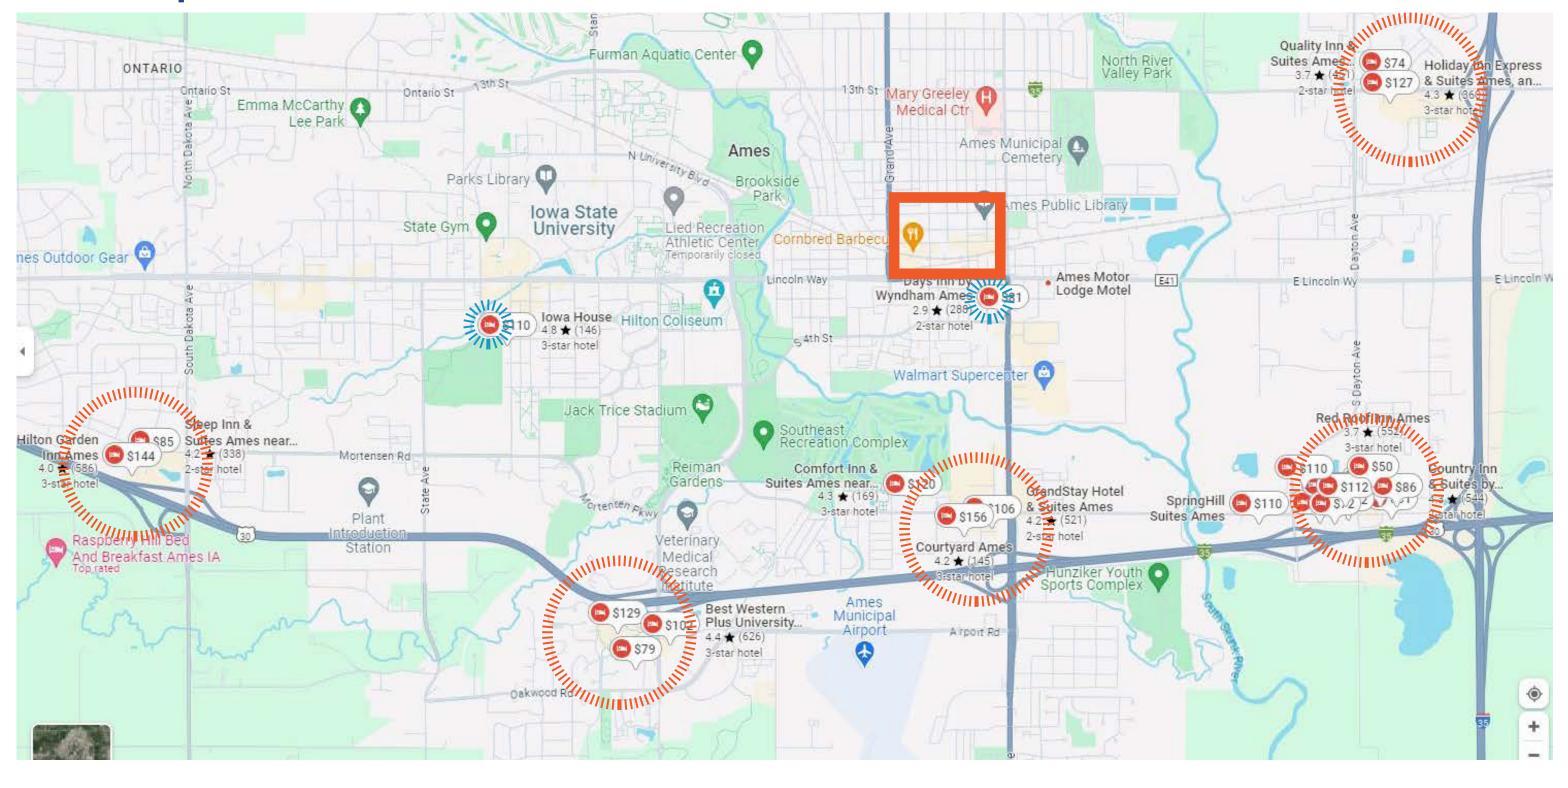

#### Where

Housing on west edge City Hall Parking

Mobility hub with CyRide Transit

Housing of south side of 5th Street

Mid Block Link from 5th to Main Street to Cornbread