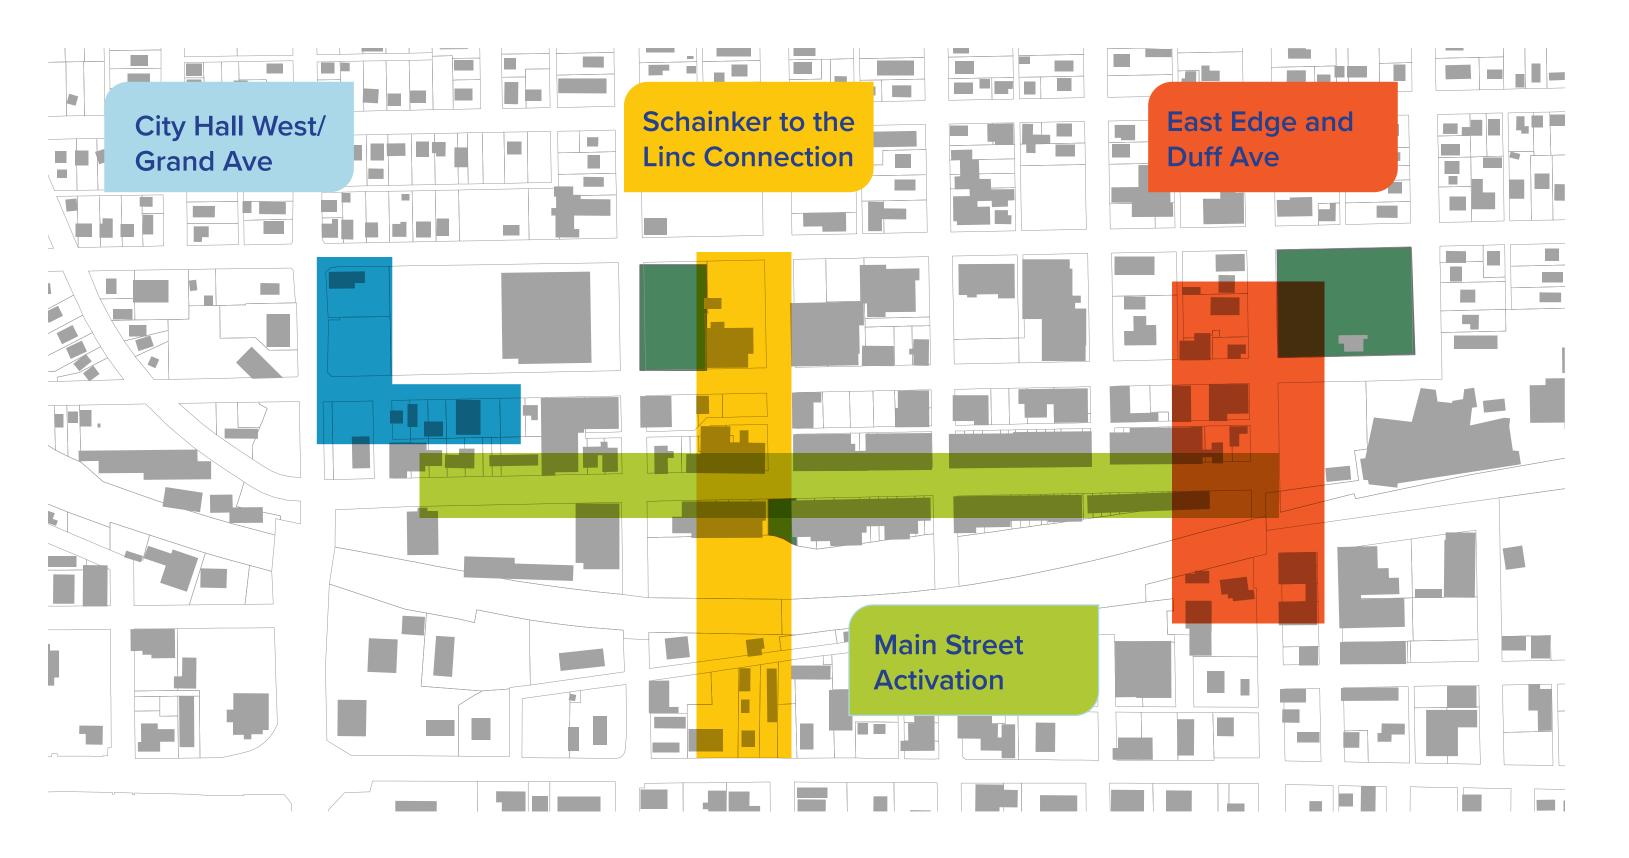

## Schainker to the Linc Connection

## Main Street Activation

# East Edge and Duff Ave