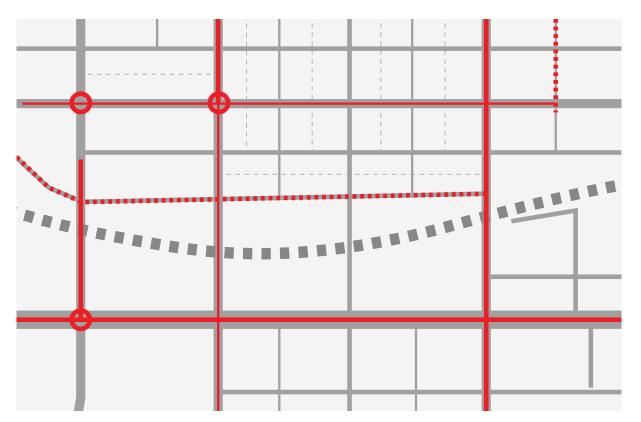

#### Downtown Ames Master Plan





#### **Agenda for Today**

#### **Purpose**

To present our findings; to diagnose the three systems of Downtown and to recommend the four focus areas for further study.

#### **Agenda**

- 1. What we have learned
  - a. Public Realm
  - b. Connectivity and transportation
  - c. Urban Form and Development
- 2. Key takeaways and opportunities
- 3. Recommended Focus Areas

#### Context



#### **E**dges



# **Overall Approach Built Form** SYSTEMS Public Realm **INITIATIVE AREAS** Connectivity













12' 52'











#### **Transportation Connectivity and Access**



**Street Grid** 

#### **Transportation: Arrival**



Transit: CyRide Routes



**Cycling Routes and Trails** 



Parking

#### **Transportation: Arrival**



**Mobility Hubs** 



Arrive by Vehicle Welcome, get oriented and enjoy on foot





Mix of uses, but almost no housing

Community attractions and destinations

Unique retailers and restaurants

Missing:

hospitality/hotel evening / weekend venues





"Soft" / Susceptible to change

#### **Main Opportunities**

To **expand** the role of the public realm to be

- -more welcoming to more people
- -to facilitate more events and program-ming
- to support business activity
- to connect across the tracks.

To re-design Main
Street as **THE signa- ture street** in Ames
whose primary purpose is to support
businesses, activity,
and gathering.

To transition Downtown into a full mixed-use neighborhood while also growin