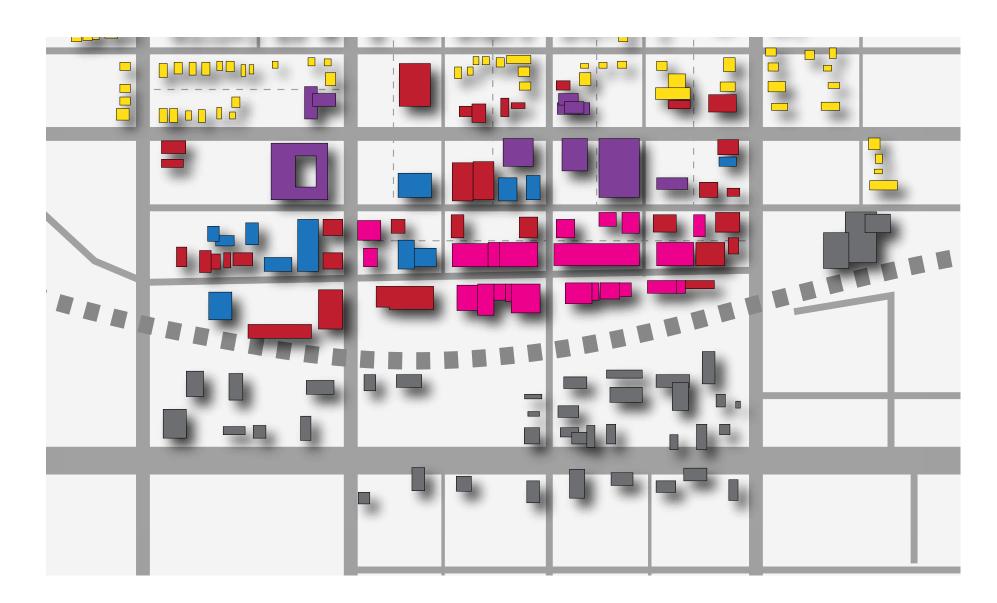

#### **E**dges

Missing:

hospitality/hotel evening / weekend venues

"Soft" / Susceptible to change