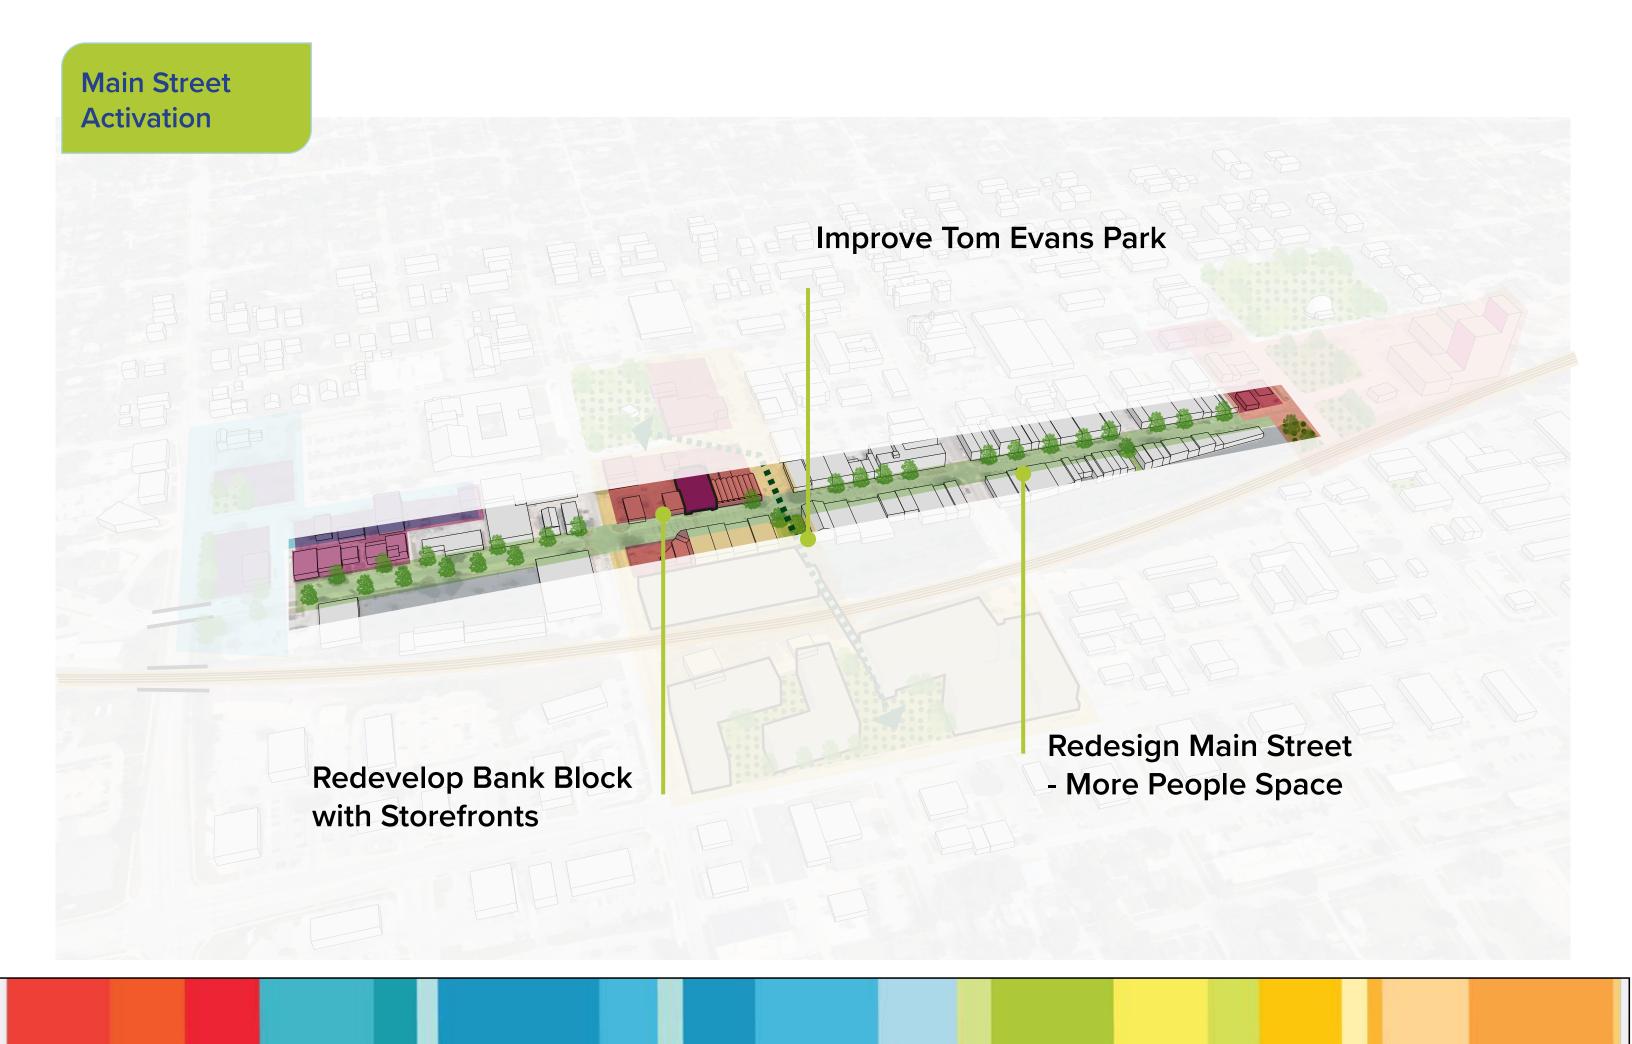

unities**

To **expand** the role of the public realm to be

- -more welcoming to more people
- -to facilitate more events and program-ming
- to support business activity
- to connect across the tracks.

To re-design Main
Street as **THE signa- ture street** in Ames
whose primary purpose is to support
businesses, activity,
and gathering.

To transition Downtown into a full mixed-use neighborhood while also growing it into a regional destination for entertainment, food, and gathering.

To clean up the edges and fill in the voids surrounding the core of downtown.

#### Where









Housing on west edge City Hall Parking

Mobility hub with CyRide Transit

Housing of south side of 5th Street

Mid Block Link from 5th to Main Street to Cornbread



## Schainker to the Linc Connection











## Main Street Activation





## Main Street Activation











# East Edge and Duff Ave