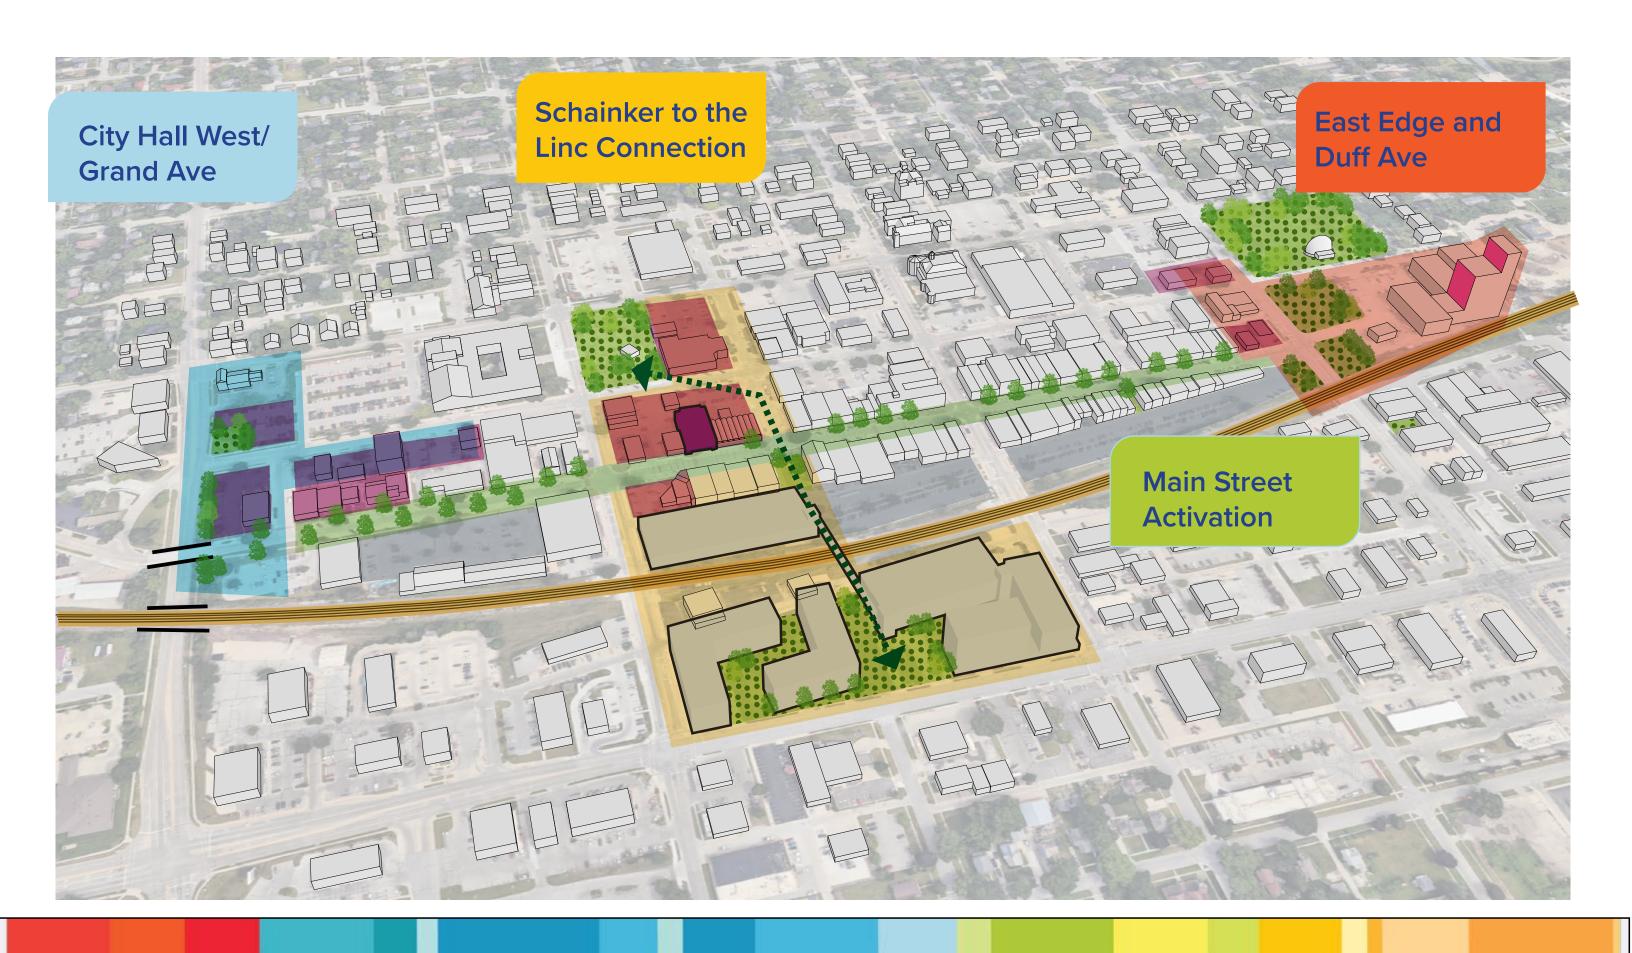

## Schainker to the Linc Connection

## Main Street Activation

# East Edge and Duff Ave