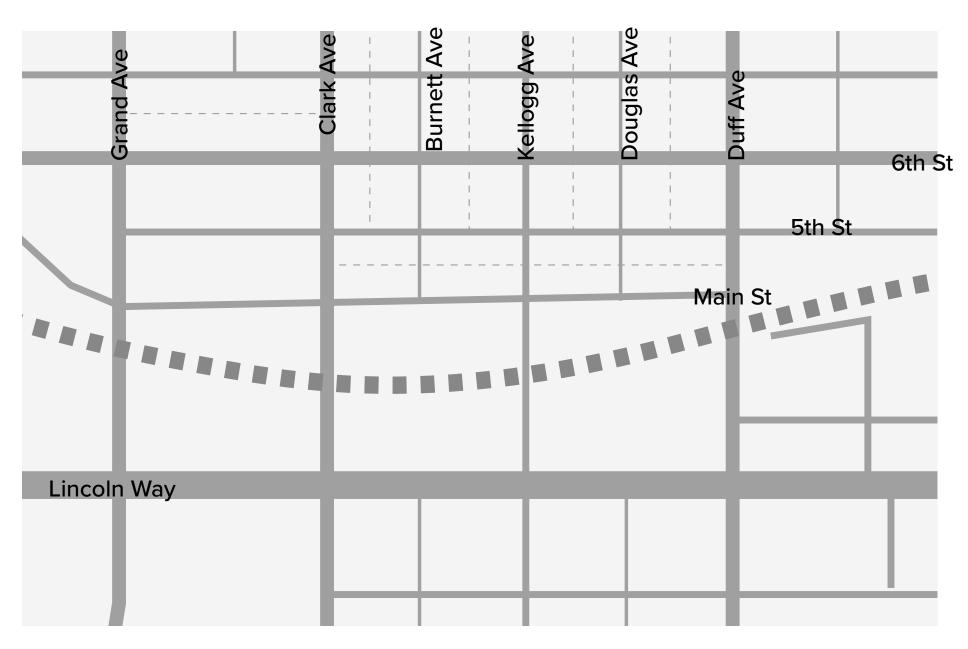

#### Downtown Ames Master Plan





#### **Agenda for Today**

#### **Purpose**

To present our findings; to diagnose the three systems of Downtown and to recommend the four focus areas for further study.

#### **Agenda**

- 1. What we have learned
  - a. Public Realm
  - b. Connectivity and transportation
  - c. Urban Form and Development
- 2. Key takeaways and opportunities
- 3. Recommended Focus Areas

#### Context



#### **E**dges



# **Overall Approach Built Form** SYSTEMS Public Realm **INITIATIVE AREAS** Connectivity













12' 52'











#### **Transportation Connectivity and Access**



**Street Grid** 

#### **Transportation: Arrival**



Transit: CyRide Routes



**Cycling Routes and Trails** 



Parking

#### **Transportation: Arrival**



**Mobility Hubs** 



Arrive by Vehicle Welcome, get oriented and enjoy on foot





Mix of uses, but almost no housing

Community attractions and destinations

Unique retailers and restaurants

Missing:

hospitality/hotel evening / weekend venues





"Soft" / Susceptible to change

#### **Main Opportunities**

To **expand** the role of the public realm to be

- -more welcoming to more people
- -to facilitate more events and program-ming
- to support business activity
- to connect across the tracks.

To re-design Main
Street as **THE signa- ture street** in Ames
whose primary purpose is to support
businesses, activity,
and gatheri