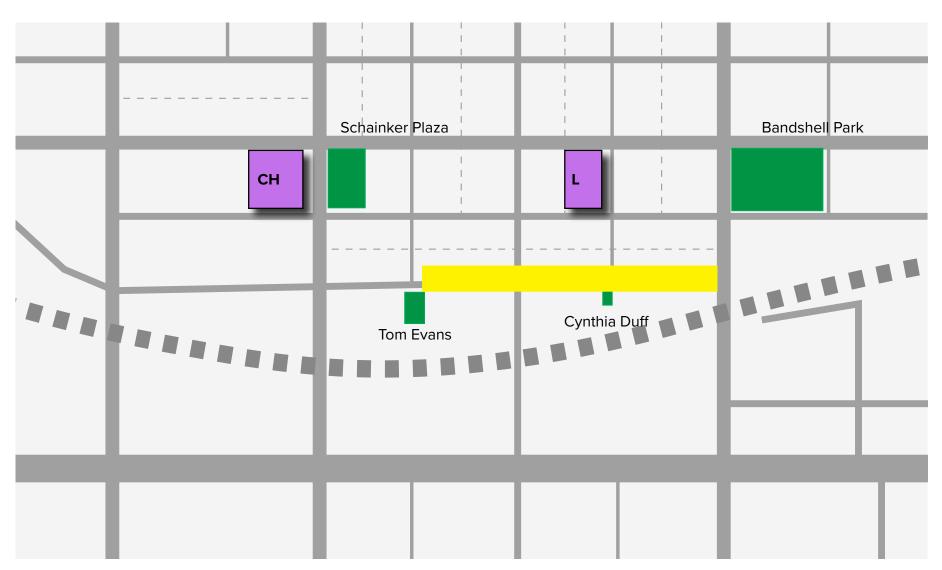

#### Downtown Ames Master Plan





#### **Agenda for Today**

#### **Purpose**

To present our findings; to diagnose the three systems of Downtown and to recommend the four focus areas for further study.

#### **Agenda**

- 1. What we have learned
  - a. Public Realm
  - b. Connectivity and transportation
  - c. Urban Form and Development
- 2. Key takeaways and opportunities
- 3. Recommended Focus Areas

#### Context



#### **E**dges



# **Overall Approach Built Form** SYSTEMS Public Realm **INITIATIVE AREAS** Connectivity













12' 52'











#### **Transportation Connectivity and Access**



**Street Grid** 

#### **Transportation: Arrival**



Transit: CyRide Routes



**Cycling Routes and Trails** 



Parking

#### **Transportation: Arrival**



**Mobility Hubs** 



Arrive by Vehicle Welcome, get oriented and enjoy on foot





Mix of uses, but almost no housing

Community attractions and destinations

Unique retailers and restaurants

Missing:

hospitality/hotel evening / weekend venues





"Soft" / Susceptible to change

#### **Main Opportunities**

To **expand** the role of the public realm to be

- -more welcoming to more people
- -to facilitate more events and program-ming
- to support business activity
- to connect across the tracks.

To re-design Main
Street as **THE signa- ture street