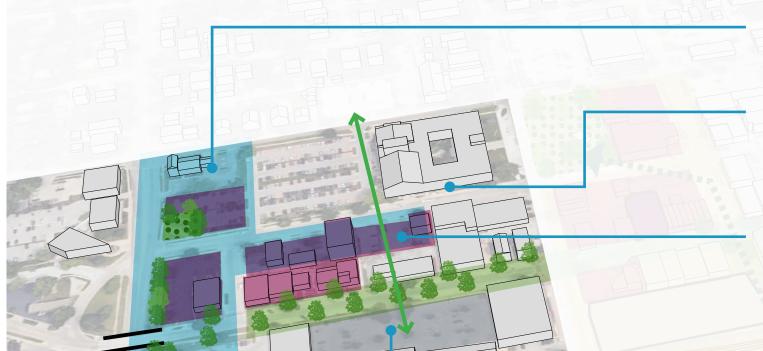

f uses, but almost no housing

Community attractions and destinations

Unique retailers and restaurants

Missing:

hospitality/hotel evening / weekend venues





"Soft" / Susceptible to change

#### **Main Opportunities**

To **expand** the role of the public realm to be

- -more welcoming to more people
- -to facilitate more events and program-ming
- to support business activity
- to connect across the tracks.

To re-design Main
Street as **THE signa- ture street** in Ames
whose primary purpose is to support
businesses, activity,
and gathering.

To transition Downtown into a full mixed-use neighborhood while also growing it into a regional destination for entertainment, food, and gathering.

To clean up the edges and fill in the voids surrounding the core of downtown.

#### Where









Housing on west edge City Hall Parking

Mobility hub with CyRide Transit

Housing of south side of 5th Street

Mid Block Link from 5th to Main Street to Cornbread



## Schainker to the Linc Connection











## Main Street Activation





## Main Street Activation











# East Edge and Duff Ave